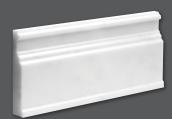

## Mouldings

ML90058 ELEGANT WHITE POLISHED Modern Base Moulding 5 1/16"x12"x15/16"

ML90059 ELEGANT WHITE POLISHED Modern Cornice Moulding 2"x12"x1 1/2"

ML90057 ELEGANT WHITE POLISHED Modern Pencil Liner Moulding 11/16"x12"x11/16"