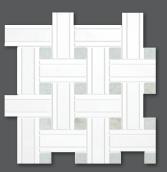

#### Mosaics

MS90078 ELEGANT WHITE MODERN POLISHED Lattice Mosaic 12"x12"x3/8" Sheets

MS90080 ELEGANT WHITE MODERN POLISHED Staggered Mosaic 5/8"x3" 12"x12"x3/8" Sheets

MS90079 ELEGANT WHITE MODERN POLISHED Staggered Mosaic 1 1/4"x6" 12"x12"x3/8" Sheets