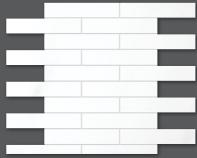

#### Mosaics

MS90078 ELEGANT WHITE MODERN POLISHED Lattice Mosaic 12"x12"x3/8" Sheets

MS90080 ELEGANT WHITE MODERN POLISHED Staggered Mosaic 5/8"x3" 12"x12"x3/8" Sheets

MS90079 ELEGANT WHITE MODERN POLISHED Staggered Mosaic 1 1/4"x6" 12"x12"x3/8" Sheets