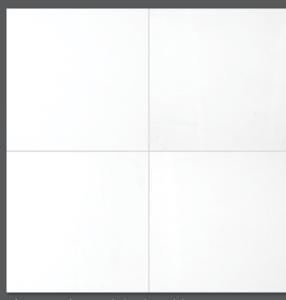

#### IN STOCK AVAILABLE SIZES

| TL90402 | 2 3/4"x 5 1/2"x 3/8" Bevelled |
|---------|-------------------------------|
| TL10011 | 12"x12"x3/8"                  |
| TL90366 | 18"x18"x3/8"                  |