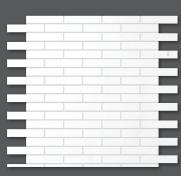

### Wall Tile

TL90402 ELEGANT WHITE POLISHED Modern Bevelled Subway Tile 2 3/4"x 5 1/2"x 3/8"