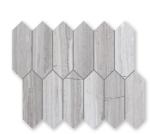

NW90045 HAISA LIGHT HONED LARGE PICKET TILE 6"x12"x3/8"

NW90523 HAISA LIGHT HONED 5" LARGE HEXAGON TILE

NW90040 HAISA LIGHT HONED GOTHIC ARABESQUE TILE 4 7/8"x8 13/16"x3/8"

NW90042 HAISA LIGHT HONED WINTER LEAF TILE 4 7/8"x6 13/16"x3/8"