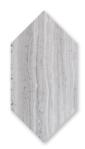

### Compatible Decorative Products

NW90041 HAISA LIGHT HONED SAN FELIPE TILE 8"x9 3/4"x3/8"

NW90039 HAISA LIGHT HONED ARABESQUE TILE 8"x11"x3/8"

NW90044 HAISA LIGHT HONED MEDIUM PICKET TILE 13 3/16"x11 1/16"x3/8" Sheets