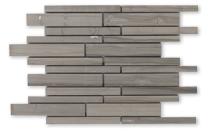

#### Mosaics

MS90103 HAISA BLEND HONED Staggered Mosaic 9"x12"x3/8" Sheets

MS90102 HAISA LIGHT HONED Staggered Mosaic 9"x12"x3/8" Sheets

MS90101 HAISA DARK HONED Staggered Mosaic 9"x12"x3/8" Sheets