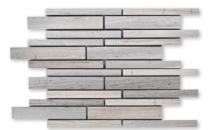

#### Mosaics

MS90103 HAISA BLEND HONED Staggered Mosaic 9"x12"x3/8" Sheets

MS90102 HAISA LIGHT HONED Staggered Mosaic 9"x12"x3/8" Sheets

MS90101 HAISA DARK HONED Staggered Mosaic 9"x12"x3/8" Sheets