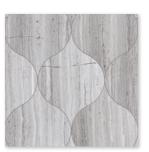

NW90045 HAISA LIGHT HONED LARGE PICKET TILE 6"x12"x3/8"

NW90523 HAISA LIGHT HONED 5" LARGE HEXAGON TILE

NW90040 HAISA LIGHT HONED GOTHIC ARABESQUE TILE 4 7/8"x8 13/16"x3/8"

NW90042 HAISA LIGHT HONED WINTER LEAF TILE 4 7/8"x6 13/16"x3/8"