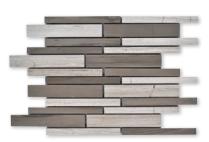

#### Mosaics

MS90103 HAISA BLEND HONED Staggered Mosaic 9"x12"x3/8" Sheets

MS90102 HAISA LIGHT HONED Staggered Mosaic 9"x12"x3/8" Sheets

MS90101 HAISA DARK HONED Staggered Mosaic 9"x12"x3/8" Sheets