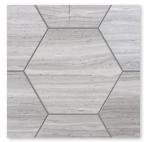

NW90045 HAISA LIGHT HONED LARGE PICKET TILE 6"x12"x3/8"

NW90523 HAISA LIGHT HONED 5" LARGE HEXAGON TILE

NW90040 HAISA LIGHT HONED GOTHIC ARABESQUE TILE 4 7/8"x8 13/16"x3/8"

NW90042 HAISA LIGHT HONED WINTER LEAF TILE 4 7/8"x6 13/16"x3/8"