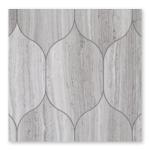

NW90045 HAISA LIGHT HONED LARGE PICKET TILE 6"x12"x3/8"

NW90523 HAISA LIGHT HONED 5" LARGE HEXAGON TILE

NW90040 HAISA LIGHT HONED GOTHIC ARABESQUE TILE 4 7/8"x8 13/16"x3/8"

NW90042 HAISA LIGHT HONED WINTER LEAF TILE 4 7/8"x6 13/16"x3/8"