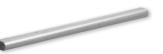

## Mouldings

ML90066 HAISA LIGHT HONED Andorra Moulding 2"x12"x1"

ML90067 HAISA LIGHT HONED Pencil Liner Moulding 1/2"x12"x11/16"

ML90068 HAISA DARK HONED Andorra Moulding 2"x12"x1"

ML90069 HAISA DARK HONED Pencil Liner Moulding 1/2"x12"x11/16"