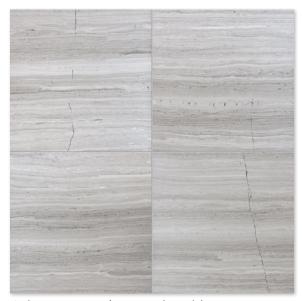

# HAISA HONED MARBLE COLLECTION

Floor / Wall Tiles

Color: Haisa Light Honed Marble

#### IN STOCK AVAILABLE SIZES

| HAISA LIGHT | HAISA DARK |              |
|-------------|------------|--------------|
| TL90651     | TL90654    | 4"x12"x3/8"  |
| TL90649     | TL90652    | 12"x12"x3/8" |
| TL90650     | TL90653    | 12"x24"x3/8" |