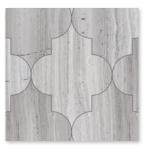

NW90045 HAISA LIGHT HONED LARGE PICKET TILE 6"x12"x3/8"

NW90523 HAISA LIGHT HONED 5" LARGE HEXAGON TILE

NW90040 HAISA LIGHT HONED GOTHIC ARABESQUE TILE 4 7/8"x8 13/16"x3/8"

NW90042 HAISA LIGHT HONED WINTER LEAF TILE 4 7/8"x6 13/16"x3/8"