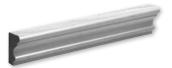

## Mouldings

ML90066 HAISA LIGHT HONED Andorra Moulding 2"x12"x1"

ML90067 HAISA LIGHT HONED Pencil Liner Moulding 1/2"x12"x11/16"

ML90068 HAISA DARK HONED Andorra Moulding 2"x12"x1"

ML90069 HAISA DARK HONED Pencil Liner Moulding 1/2"x12"x11/16"