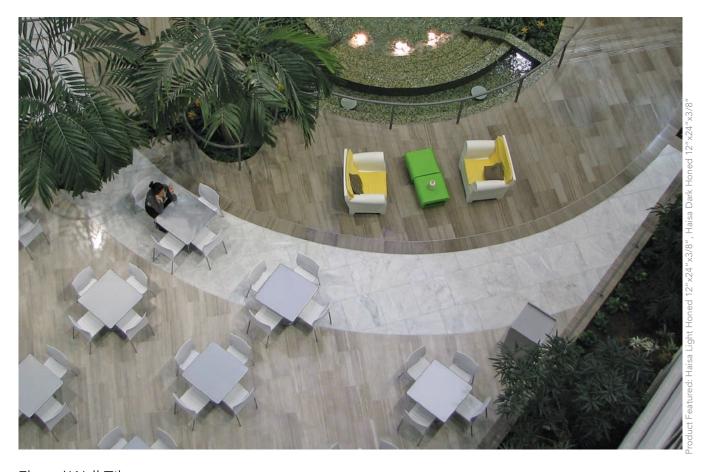

# HAISA HONED MARBLE COLLECTION

Floor / Wall Tiles

Color: Haisa Light Honed Marble