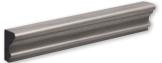

## Mouldings

ML90066 HAISA LIGHT HONED Andorra Moulding 2"x12"x1"

ML90067 HAISA LIGHT HONED Pencil Liner Moulding 1/2"x12"x11/16"

ML90068 HAISA DARK HONED Andorra Moulding 2"x12"x1"

ML90069 HAISA DARK HONED Pencil Liner Moulding 1/2"x12"x11/16"