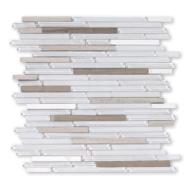

WSR00002 TIRRAMISU Liner Blend Mosaic 12"x12"x3/8" Sheets

WSR00005 BIANCO GRANITA Liner Blend Mosaic 12"x12"x3/8" Sheets

WSR00008 LIQUIRIZIA Liner Blend Mosaic 12"x12"x3/8" Sheets