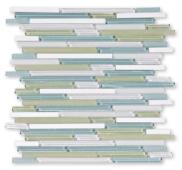

## Mosaics

WSR00001 LLUVIA DE VERANO Liner Blend Mosaic 12"x12"x3/8" Sheets

WSR00004 NOCE DE COCO Liner Blend Mosaic 12"x12"x3/8" Sheets

WSR00006 CARAMELO SALADO Liner Blend Mosaic 12"x12"x3/8" Sheets

WSR00009 CASSIS Liner Blend Mosaic 12"x12"x3/8" Sheets