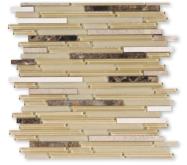

## Mosaics

WSR00001 LLUVIA DE VERANO Liner Blend Mosaic 12"x12"x3/8" Sheets

WSR00004 NOCE DE COCO Liner Blend Mosaic 12"x12"x3/8" Sheets

WSR00006 CARAMELO SALADO Liner Blend Mosaic 12"x12"x3/8" Sheets

WSR00009 CASSIS Liner Blend Mosaic 12"x12"x3/8" Sheets

WSR00002 TIRRAMISU Liner Blend Mosaic 12"x12"x3/8" Sheets

WSR00005 BIANCO GRANITA Liner Blend Mosaic 12"x12"x3/8" Sheets

WSR00008 LIQUIRIZIA Liner Blend Mosaic 12"x12"x3/8" Sheets