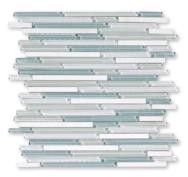

## Mosaics

WSR00001 LLUVIA DE VERANO Liner Blend Mosaic 12"x12"x3/8" Sheets

WSR00004 NOCE DE COCO Liner Blend Mosaic 12"x12"x3/8" Sheets

WSR00006 CARAMELO SALADO Liner Blend Mosaic 12"x12"x3/8" Sheets

WSR00009 CASSIS Liner Blend Mosaic 12"x12"x3/8" Sheets