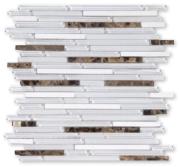

WSR00002 TIRRAMISU Liner Blend Mosaic 12"x12"x3/8" Sheets

WSR00005 BIANCO GRANITA Liner Blend Mosaic 12"x12"x3/8" Sheets

WSR00008 LIQUIRIZIA Liner Blend Mosaic 12"x12"x3/8" Sheets