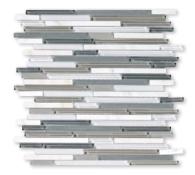

## Mosaics

WSR00001 LLUVIA DE VERANO Liner Blend Mosaic 12"x12"x3/8" Sheets

WSR00004 NOCE DE COCO Liner Blend Mosaic 12"x12"x3/8" Sheets

WSR00006 CARAMELO SALADO Liner Blend Mosaic 12"x12"x3/8" Sheets

WSR00009 CASSIS Liner Blend Mosaic 12"x12"x3/8" Sheets