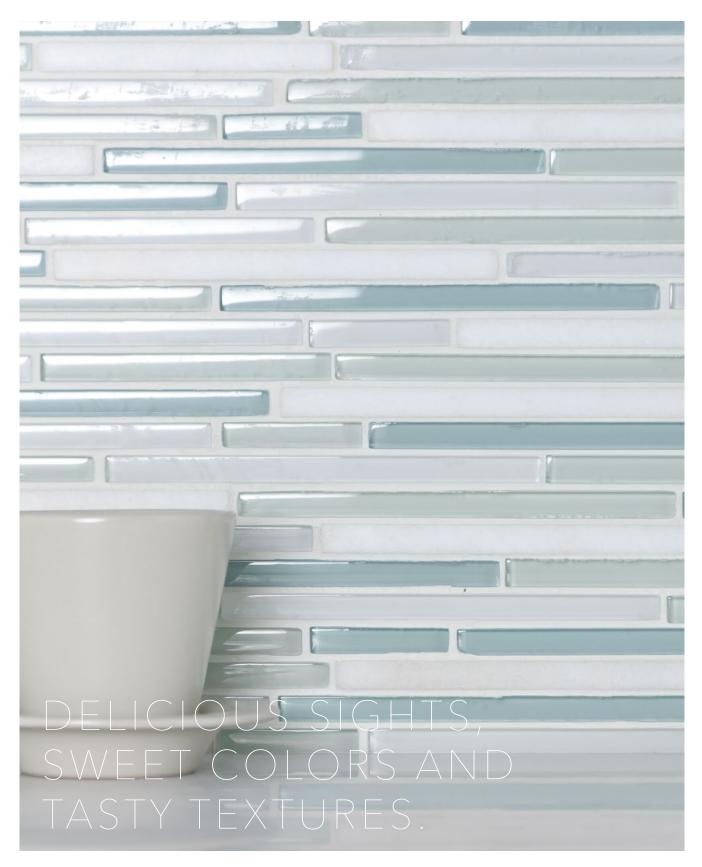

**SORBETTO** STONE & GLASS MIX COLLECTION

The Sorbetto Collection took inspiration from the experience found in the delights of Italian ice cream.

Think of rich gelato under glass, chilled to perfection. The hardest part is choosing, and we don't make it easy. Once you decide your flavor, indulging in the bright colors and soft surfaces is the best part. Enjoy your flavorful design decision with Sorbetto Collection.