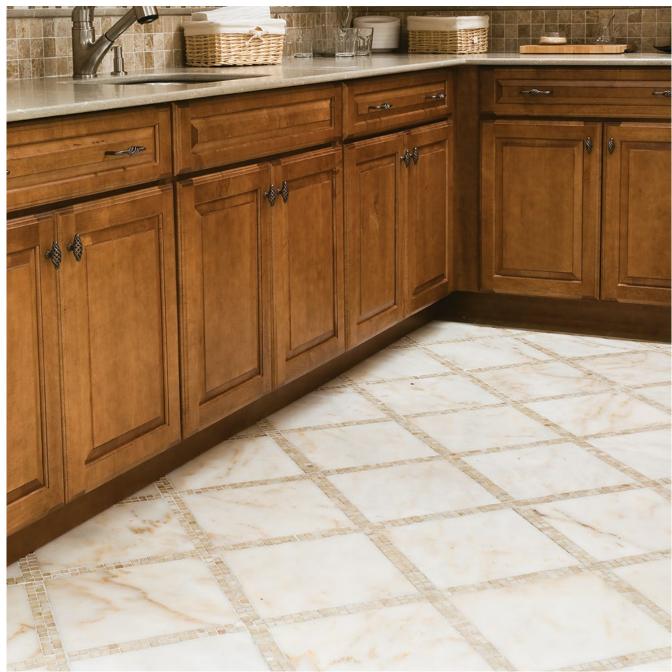

## **AFYON SUGAR**

POLISHED MARBLE COLLECTION

Product Featured: Afyon Sugar Polished 12"x12"x3/8"

# CREATE A FEELING AND STATEMENT OF HARMONY WITH THE AFYON SUGAR DESIGN COMPONENTS...

The Afyon Sugar Collection is a combination of refined marble and design elements ranging from traditional to contemporary dècors. The surface of this product has a finely polished finish, which brings out the inherent beauty of the stone. The subtle blending of color, style and design creates wonderful choices for floors, walls, counters and backsplashes.