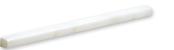

## Mouldings

ML00670 AFYON SUGAR POLISHED Andorra Moulding 2"x12"x1"

ML00671 AFYON SUGAR POLISHED Pencil Liner Moulding 1/2"x12"x11/16"

<sup>\*</sup> Please see Blend Mosaic Collection for more compatible mosaic options.