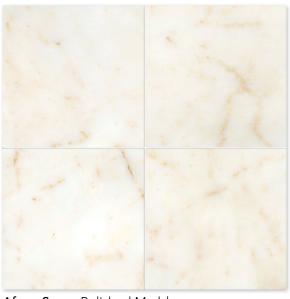

Floor / Wall Tiles Slabs

| TL14/23 | 4"x4"x3/8"         |
|---------|--------------------|
| TL14724 | 2 3/4"x5 1/2"x3/8" |
| TL10675 | 12"x12"x3/8"       |
| TL14194 | 18"x18"x1/2"       |

IN STOCK AVAILABLE SIZES

SL10915 SLAB 3/4" \*(S.O) SL10423 SLAB 1 3/4" \*(S.O)

Afyon Sugar Polished Marble