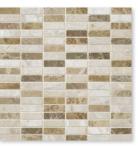

#### Mosaics

MS00968 AFYON SUGAR POLISHED 1"x1" 12"x12"x3/8" Sheets

MS00931 AFYON SUGAR & HONEY ONYX POLISHED Basket Weave 1"x2" 12"x12"x3/8" Sheets

MS00932 AFYON SUGAR POLISHED Hexagon 2" 10 3/8"x12x3/8" Sheets

### Compatible Mosaics

MS01025 VENEZIA BLEND HONED&POLISHED 1"x1" 12"x12"x3/8" Sheets

MS00827 MILANO BLEND POLISHED 5/8"x2" 12"x12"x3/8" Sheets