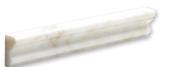

## Mouldings

ML00670 AFYON SUGAR POLISHED Andorra Moulding 2"x12"x1"

ML00671 AFYON SUGAR POLISHED Pencil Liner Moulding 1/2"x12"x11/16"

<sup>\*</sup> Please see Blend Mosaic Collection for more compatible mosaic options.