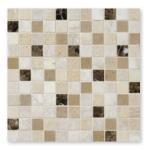

### Compatible Mosaics

MS01025 VENEZIA BLEND HONED&POLISHED 1"x1" 12"x12"x3/8" Sheets

MS00827 MILANO BLEND POLISHED 5/8"x2" 12"x12"x3/8" Sheets