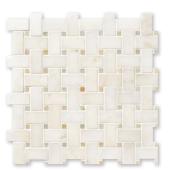

#### Mosaics

MS00968 AFYON SUGAR POLISHED 1"x1" 12"x12"x3/8" Sheets

MS00931 AFYON SUGAR & HONEY ONYX POLISHED Basket Weave 1"x2" 12"x12"x3/8" Sheets

MS00932 AFYON SUGAR POLISHED Hexagon 2" 10 3/8"x12x3/8" Sheets