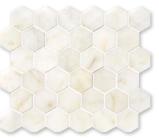

#### Mosaics

MS00968 AFYON SUGAR POLISHED 1"x1" 12"x12"x3/8" Sheets

MS00931 AFYON SUGAR & HONEY ONYX POLISHED Basket Weave 1"x2" 12"x12"x3/8" Sheets

MS00932 AFYON SUGAR POLISHED Hexagon 2" 10 3/8"x12x3/8" Sheets