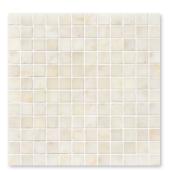

#### Mosaics

MS00968 AFYON SUGAR POLISHED 1"x1" 12"x12"x3/8" Sheets

MS00931 AFYON SUGAR & HONEY ONYX POLISHED Basket Weave 1"x2" 12"x12"x3/8" Sheets

MS00932 AFYON SUGAR POLISHED Hexagon 2" 10 3/8"x12x3/8" Sheets