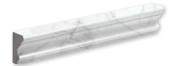

## Mouldings

ML90065 CALACATTA GOLD POLISHED Andorra Moulding 2"x12"x1"

ML90064 CALACATTA GOLD POLISHED Pencil Liner Moulding 1/2"x12"x11/16"