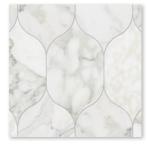

## Compatible Decorative Products

NW90003 CALACATTA GOLD POLISHED SAN FELIPE TILE 8"x9 3/4"x3/8"

NW90001 CALACATTA GOLD POLISHED ARABESQUE TILE 8"x11"x3/8"

CALACATTA GOLD POLISHED WINTER LEAF TILE 4 7/8"x6 13/16"x3/8"

NW90002 CALACATTA GOLD POLISHED GOTHIC ARABESQUE TILE 4 7/8"x8 13/16"x3/8"