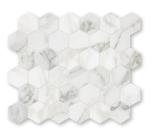

ety of options from the classic wall to floor tiles to the beautiful crafted mosaics and mouldings. The contrast of the crisp white background with the bold gold veining of the polished marble creates the perfect amount of drama to any room.

www.marblesystems.com



Calacatta Gold Polished Marble

#### IN STOCK AVAILABLE SIZES

| TL90727 | 2 3/4"x5 1/8"x3/8"   |
|---------|----------------------|
| TL10574 | 12"x12"x3/8"         |
| TL10575 | 18"x18"x3/8"         |
| TL90460 | 12"x24"x3/8"         |
| TL90849 | 24"x24"x3/8" *(S.O.) |
|         |                      |

### Mosaics



MS90099 CALACATTA GOLD POLISHED 5/8"x5/8" Staggered 12"x12"x3/8" Sheets



MS90097 CALACATTA GOLD POLISHED 1"x1" 12"x12"x3/8" Sheets



MS90081 CALACATTA GOLD POLISHED Basket Weave 1"x2" 12"x12"x3/8" Sheets



MS90098 CALACATTA GOLD POLISHED Hexagon 2" 10 3/8"x12x3/8" Sheets

## Compatible Decorative Products



NW90003 CALACATTA GOLD POLISHED SAN FELIPE TILE 8"x9 3/4"x3/8"



NW90001 CALACATTA GOLD POLISHED ARABESQUE TILE 8"x11"x3/8"



CALACATTA GOLD POLISHED WINTER LEAF TILE 4 7/8"x6 13/16"x3/8"



NW90002 CALACATTA GOLD POLISHED GOTHIC ARABESQUE TILE 4 7/8"x8 13/16"x3/8"

## Mouldings



ML90065 CALACATTA GOLD POLISHED Andorra Moulding 2"x12"x1"



ML90064 CALACATTA GOLD POLISHED Pencil Liner Moulding 1/2"x12"x11/16"