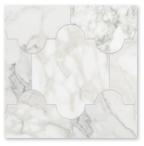

## Compatible Decorative Products

NW90003 CALACATTA GOLD POLISHED SAN FELIPE TILE 8"x9 3/4"x3/8"

NW90001 CALACATTA GOLD POLISHED ARABESQUE TILE 8"x11"x3/8"

CALACATTA GOLD POLISHED WINTER LEAF TILE 4 7/8"x6 13/16"x3/8"

NW90002 CALACATTA GOLD POLISHED GOTHIC ARABESQUE TILE 4 7/8"x8 13/16"x3/8"