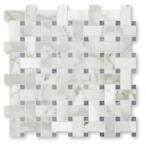

### Mosaics

MS90099 CALACATTA GOLD POLISHED 5/8"x5/8" Staggered 12"x12"x3/8" Sheets

MS90097 CALACATTA GOLD POLISHED 1"x1" 12"x12"x3/8" Sheets

MS90081 CALACATTA GOLD POLISHED Basket Weave 1"x2" 12"x12"x3/8" Sheets