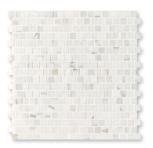

### Mosaics

MS90099 CALACATTA GOLD POLISHED 5/8"x5/8" Staggered 12"x12"x3/8" Sheets

MS90097 CALACATTA GOLD POLISHED 1"x1" 12"x12"x3/8" Sheets

MS90081 CALACATTA GOLD POLISHED Basket Weave 1"x2" 12"x12"x3/8" Sheets