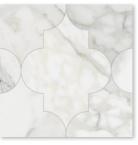

## Compatible Decorative Products

NW90003 CALACATTA GOLD POLISHED SAN FELIPE TILE 8"x9 3/4"x3/8"

NW90001 CALACATTA GOLD POLISHED ARABESQUE TILE 8"x11"x3/8"

CALACATTA GOLD POLISHED WINTER LEAF TILE 4 7/8"x6 13/16"x3/8"

NW90002 CALACATTA GOLD POLISHED GOTHIC ARABESQUE TILE 4 7/8"x8 13/16"x3/8"