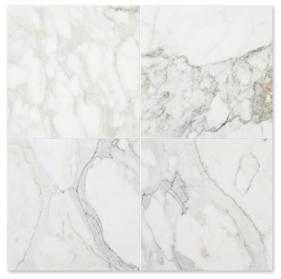

# CALACATTA GOLD POLISHED MARBLE COLLECTION

Product Featured: Calacatta Gold Polished 12"x12"x3/8"

Calacatta Gold Polished Collection offers a variety of options from the classic wall to floor tiles to the beautiful crafted mosaics and mouldings. The contrast of the crisp white background with the bold gold veining of the polished marble creates the perfect amount of drama to any room.

#### IN STOCK AVAILABLE SIZES

| TL90727 | 2 3/4"x5 1/8"x3/8"   |
|---------|----------------------|
| TL10574 | 12"x12"x3/8"         |
| TL10575 | 18"x18"x3/8"         |
| TL90460 | 12"x24"x3/8"         |
| TL90849 | 24"x24"x3/8" *(S.O.) |
|         |                      |