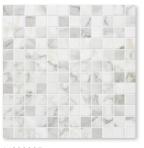

### Mosaics

MS90099 CALACATTA GOLD POLISHED 5/8"x5/8" Staggered 12"x12"x3/8" Sheets

MS90097 CALACATTA GOLD POLISHED 1"x1" 12"x12"x3/8" Sheets

MS90081 CALACATTA GOLD POLISHED Basket Weave 1"x2" 12"x12"x3/8" Sheets