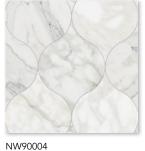

## Compatible Decorative Products

NW90003 CALACATTA GOLD POLISHED SAN FELIPE TILE 8"x9 3/4"x3/8"

NW90001 CALACATTA GOLD POLISHED ARABESQUE TILE 8"x11"x3/8"

CALACATTA GOLD POLISHED WINTER LEAF TILE 4 7/8"x6 13/16"x3/8"