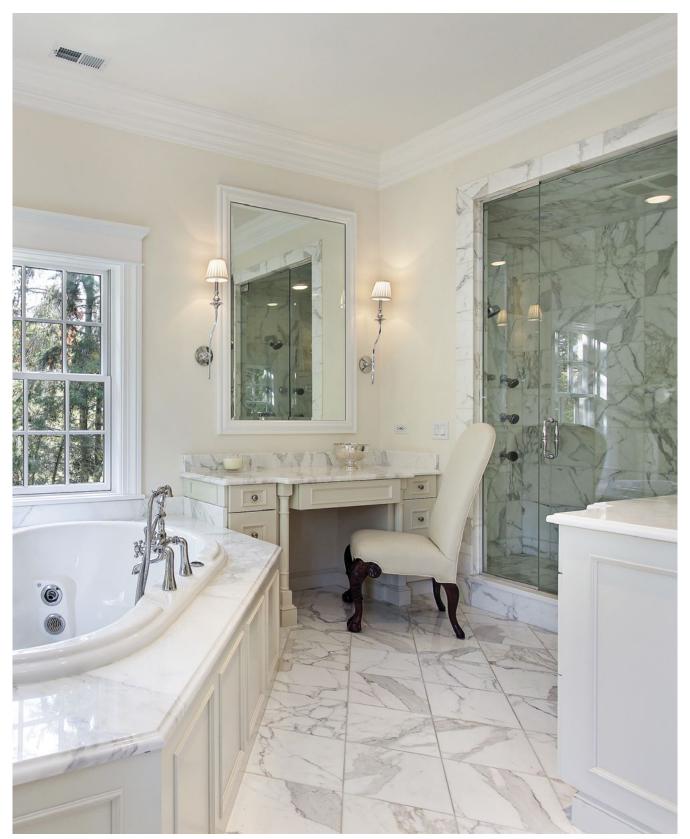

# CALACATTA GOLD POLISHED MARBLE COLLECTION

Product Featured: Calacatta Gold Polished 12"x12"x3/8"

Calacatta Gold Polished Collection offers a variety of options from the classic wall to floor tiles to the beautiful crafted mosaics and mouldings. The contrast of the crisp white background with the bold gold veining of the polished marble creates the perfect amount of drama to any room.

www.marblesystems.com

Calacatta Gold Polished Marble